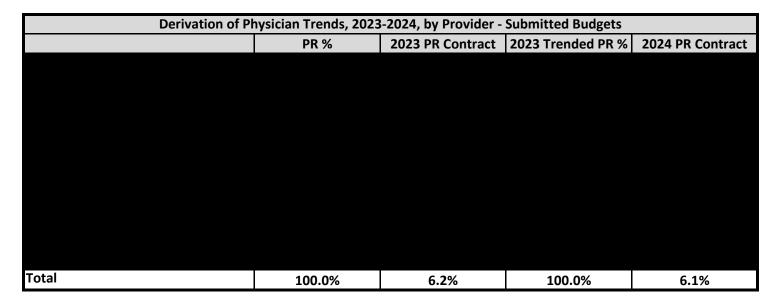

| Derivation of Pharmaceutical Trends, 2023-2024, by Provider - Submitted Budgets |        |                  |                                       |                   |                  |                                       |  |
|---------------------------------------------------------------------------------|--------|------------------|---------------------------------------|-------------------|------------------|---------------------------------------|--|
|                                                                                 | Rx %   | 2023 Rx Contract | Source                                | 2023 Trended Rx % | 2024 Rx Contract | Source                                |  |
| Brattleboro                                                                     |        | 1.50%            | Hosp Budget Narrative, Page 2         |                   | 1.50%            | Hosp Budget Narrative, Page 2         |  |
| CVMC                                                                            |        |                  | Negotiated Increase                   |                   | 10.95%           | Hosp Budget Narrative, Page 17        |  |
| Copley                                                                          |        | 15.00%           | Hosp Budget Narrative, Page 8         |                   | 15.00%           | Hosp Budget Narrative, Page 8         |  |
| Gifford                                                                         |        | 4.00%            | Hosp Budget Narrative, Page 5         |                   | 4.00%            | Hosp Budget Narrative, Page 5         |  |
| Grace Cottage                                                                   |        | 4.00%            | Hosp Budget Narrative, Page 2         |                   | 4.00%            | Hosp Budget Narrative, Page 2         |  |
| GMSC                                                                            |        |                  | Negotiated Increase                   |                   |                  | Best estimate of contract negotiation |  |
| Mt. Ascutney                                                                    |        | 6.50%            | Hosp Budget Narrative, Page 4         |                   | 6.50%            | Hosp Budget Narrative, Page 4         |  |
| North Country                                                                   |        | 4.50%            | Hosp Budget Narrative, Page 2         |                   | 4.50%            | Hosp Budget Narrative, Page 2         |  |
| Northeastern                                                                    |        | 16.75%           | Hosp Budget Narrative, Page 8         |                   | 16.75%           | Hosp Budget Narrative, Page 8         |  |
| Northwestern                                                                    |        | 7.10%            | Hosp Budget Narrative, Page 6         |                   | 7.10%            | Hosp Budget Narrative, Page 6         |  |
| Porter                                                                          |        |                  | Negotiated Increase                   |                   | 6.86%            | Hosp Budget Narrative, Page 17        |  |
| RRMC                                                                            |        | 5.62%            | Hosp Budget Narrative, Page 6         |                   | 5.62%            | Hosp Budget Narrative, Page 6         |  |
| Southwestern                                                                    |        | 9.50%            | Hosp Budget Narrative, Page 8         |                   | 9.50%            | Hosp Budget Narrative, Page 8         |  |
| Springfield                                                                     |        | 6.95%            | Hosp Budget Narrative, Page 4         |                   | 6.95%            | Hosp Budget Narrative, Page 4         |  |
| UVMMC                                                                           |        |                  | Negotiated Increase                   |                   | 13.45%           | Hosp Budget Narrative, Page 17        |  |
| DHMC                                                                            |        |                  | Negotiated Increase                   |                   |                  | Best estimate of contract negotiation |  |
| All Others                                                                      |        |                  | Blend of best estimates and effective |                   |                  | Blend of best estimates and effective |  |
| All Other                                                                       |        |                  | contracts                             |                   |                  | contracts                             |  |
| GMCB Subtotal                                                                   | 64.2%  | 14.2%            |                                       | 65.6%             | 10.9%            |                                       |  |
| Total                                                                           | 100.0% | 11.6%            |                                       | 100.0%            | 9.7%             |                                       |  |

The changes above are year-over-year unit cost trend changes, which may not be equivalent to an increase value that is assumed to occur in 2023 or 2024 depending on the contract effective date.

| Derivation of Inpatient Trends, 2023-2024, by Provider - Submitted Budgets Reduced by 17% |        |                  |                                       |                   |                  |                                       |  |
|-------------------------------------------------------------------------------------------|--------|------------------|---------------------------------------|-------------------|------------------|---------------------------------------|--|
|                                                                                           | IP %   | 2023 IP Contract | Source                                | 2023 Trended IP % | 2024 IP Contract | Source                                |  |
| Brattleboro                                                                               |        | 1.25%            | Hosp Budget Narrative, Page 2         |                   | 1.25%            | Hosp Budget Narrative, Page 2         |  |
| CVMC                                                                                      |        |                  | Negotiated Increase                   |                   | 9.09%            | Hosp Budget Narrative, Page 17        |  |
| Copley                                                                                    |        | 12.45%           | Hosp Budget Narrative, Page 8         |                   | 12.45%           | Hosp Budget Narrative, Page 8         |  |
| Gifford                                                                                   |        | 2.49%            | Hosp Budget Narrative, Page 5         |                   | 2.49%            | Hosp Budget Narrative, Page 5         |  |
| Grace Cottage                                                                             |        | 3.32%            | Hosp Budget Narrative, Page 2         |                   | 3.32%            | Hosp Budget Narrative, Page 2         |  |
| Mt. Ascutney                                                                              |        | 5.39%            | Hosp Budget Narrative, Page 4         |                   | 5.39%            | Hosp Budget Narrative, Page 4         |  |
| North Country                                                                             |        | 3.74%            | Hosp Budget Narrative, Page 2         |                   | 3.74%            | Hosp Budget Narrative, Page 2         |  |
| Northeastern                                                                              |        | 13.90%           | Hosp Budget Narrative, Page 8         |                   | 13.90%           | Hosp Budget Narrative, Page 8         |  |
| Northwestern                                                                              |        | 5.89%            | Hosp Budget Narrative, Page 6         |                   | 5.89%            | Hosp Budget Narrative, Page 6         |  |
| Porter                                                                                    |        |                  | Negotiated Increase                   |                   | 5.69%            | Hosp Budget Narrative, Page 17        |  |
| RRMC                                                                                      |        | 4.66%            | Hosp Budget Narrative, Page 6         |                   | 4.66%            | Hosp Budget Narrative, Page 6         |  |
| Southwestern                                                                              |        | 7.89%            | Hosp Budget Narrative, Page 8         |                   | 7.89%            | Hosp Budget Narrative, Page 8         |  |
| Springfield                                                                               |        | 5.77%            | Hosp Budget Narrative, Page 4         |                   | 5.77%            | Hosp Budget Narrative, Page 4         |  |
| UVMMC                                                                                     |        |                  | Negotiated Increase                   |                   | 11.16%           | Hosp Budget Narrative, Page 17        |  |
| DHMC                                                                                      |        |                  | Negotiated Increase                   |                   |                  | Best estimate of contract negotiation |  |
| All Other                                                                                 |        |                  | Blend of best estimates and effective |                   |                  | Blend of best estimates and effective |  |
|                                                                                           |        |                  | contracts                             |                   |                  | contracts                             |  |
| GMCB Subtotal                                                                             | 52.2%  | 14.5%            |                                       | 54.0%             | 9.4%             |                                       |  |
| Total                                                                                     | 100.0% | 10.7%            |                                       | 100.0%            | 8.1%             |                                       |  |