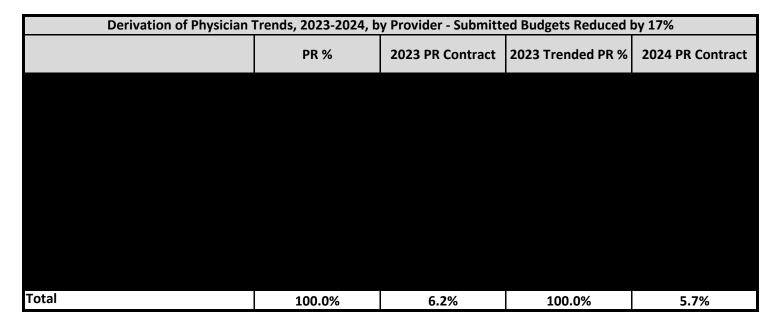

| Derivation of Pharmaceutical Trends, 2023-2024, by Provider - Submitted Budgets Reduced by 17% |        |                  |                                       |                   |                  |                                       |  |
|------------------------------------------------------------------------------------------------|--------|------------------|---------------------------------------|-------------------|------------------|---------------------------------------|--|
|                                                                                                | Rx %   | 2023 Rx Contract | Source                                | 2023 Trended Rx % | 2024 Rx Contract | Source                                |  |
| Brattleboro                                                                                    |        | 1.25%            | Hosp Budget Narrative, Page 2         |                   | 1.25%            | Hosp Budget Narrative, Page 2         |  |
| CVMC                                                                                           |        |                  | Negotiated Increase                   |                   | 9.09%            | Hosp Budget Narrative, Page 17        |  |
| Copley                                                                                         |        | 12.45%           | Hosp Budget Narrative, Page 8         |                   | 12.45%           | Hosp Budget Narrative, Page 8         |  |
| Gifford                                                                                        |        | 3.32%            | Hosp Budget Narrative, Page 5         |                   | 3.32%            | Hosp Budget Narrative, Page 5         |  |
| Grace Cottage                                                                                  |        | 3.32%            | Hosp Budget Narrative, Page 2         |                   | 3.32%            | Hosp Budget Narrative, Page 2         |  |
| GMSC                                                                                           |        |                  | Negotiated Increase                   |                   |                  | Best estimate of contract negotiation |  |
| Mt. Ascutney                                                                                   |        | 5.39%            | Hosp Budget Narrative, Page 4         |                   | 5.39%            | Hosp Budget Narrative, Page 4         |  |
| North Country                                                                                  |        | 3.74%            | Hosp Budget Narrative, Page 2         |                   | 3.74%            | Hosp Budget Narrative, Page 2         |  |
| Northeastern                                                                                   |        | 13.90%           | Hosp Budget Narrative, Page 8         |                   | 13.90%           | Hosp Budget Narrative, Page 8         |  |
| Northwestern                                                                                   |        | 5.89%            | Hosp Budget Narrative, Page 6         |                   | 5.89%            | Hosp Budget Narrative, Page 6         |  |
| Porter                                                                                         |        |                  | Negotiated Increase                   |                   | 5.69%            | Hosp Budget Narrative, Page 17        |  |
| RRMC                                                                                           |        | 4.66%            | Hosp Budget Narrative, Page 6         |                   | 4.66%            | Hosp Budget Narrative, Page 6         |  |
| Southwestern                                                                                   |        | 7.89%            | Hosp Budget Narrative, Page 8         |                   | 7.89%            | Hosp Budget Narrative, Page 8         |  |
| Springfield                                                                                    |        | 5.77%            | Hosp Budget Narrative, Page 4         |                   | 5.77%            | Hosp Budget Narrative, Page 4         |  |
| UVMMC                                                                                          |        |                  | Negotiated Increase                   |                   | 11.16%           | Hosp Budget Narrative, Page 17        |  |
| DHMC                                                                                           |        |                  | Negotiated Increase                   |                   |                  | Best estimate of contract negotiation |  |
| All Others                                                                                     |        |                  | Blend of best estimates and effective |                   |                  | Blend of best estimates and effective |  |
| All Other                                                                                      |        |                  | contracts                             |                   |                  | contracts                             |  |
| GMCB Subtotal                                                                                  | 64.2%  | 14.1%            |                                       | 65.6%             | 9.1%             |                                       |  |
| Total                                                                                          | 100.0% | 11.6%            |                                       | 100.0%            | 8.5%             |                                       |  |

The changes above are year-over-year unit cost trend changes, which may not be equivalent to an increase value that is assumed to occur in 2023 or 2024 depending on the contract effective date.