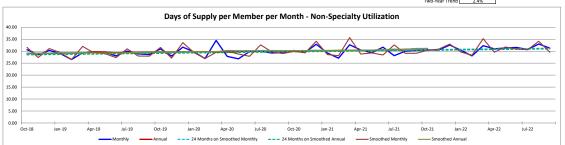

## **Questions:**

- 1. The memorandum indicates that unit cost trends for budget-impacted facilities will vary significantly between CY2023 and CY2024. However, it also states that "the GMCB will approve hospital budgets for October 1, 2023, and October 1, 2024, that support identical commercial increases as those approved for October 1, 2022." The statement regarding adjustments for adjustments based on recent information was withdrawn in your prior response. Please provide further detail regarding the assumed unit cost increases for budget-impacted hospitals.
- 2. Please provide the parameters (auto-regressive and seasonality) of the Holt-Winters models used in setting the facility and professional trends (48-, 24-, and 18-month).
- 3. Please provide the number of professional visits PMPM by month from September 2018 through August 2022, consistent with the population used to population exhibit 2B, separated between PCP and non-mental health other professional.