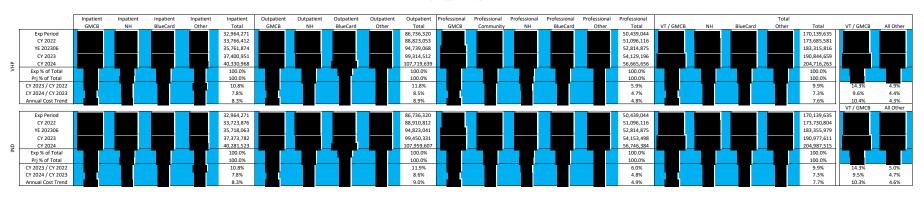

## **Questions:**

- 1. The memorandum indicates that unit cost trends for budget-impacted facilities will vary significantly between CY2023 and CY2024. However, it also states that "the GMCB will approve hospital budgets for October 1, 2023, and October 1, 2024, that support identical commercial increases as those approved for October 1, 2022." The statement regarding adjustments for adjustments based on recent information was withdrawn in your prior response. Please provide further detail regarding the assumed unit cost increases for budget-impacted hospitals.
- 2. Please provide the parameters (auto-regressive and seasonality) of the Holt-Winters models used in setting the facility and professional trends (48-, 24-, and 18-month).
- 3. Please provide the number of professional visits PMPM by month from September 2018 through August 2022, consistent with the population used to population exhibit 2B, separated between PCP and non-mental health other professional.

## **Questions:**

- 1. On page 31 of BCBSVT's actuarial memorandum, there is a chart calculating the "Total Trend for Drugs Eligible for rebates".
  - a. Please clarify whether the dollar amounts in the column labeled "Experience Period Allowed Charges" represent spending in the specified drug categories before or after rebates.
  - b. Is the column labeled "Projected Allowed Charges after Contract Changes" an estimate of drug spending during the projection period after rebates?
  - c. What is meant by "Contract Changes"? Does "Contract Changes" include anything other than pharmacy rebates? If so, please provide a list of all items in the category of "Contract Changes".
- 2. Please provide the premium impact of the "contract changes" to the projected allowed charges shown in the chart on page 31.
- 3. Please provide the experience period rebates referenced on page 30 of the memorandum that BCBSVT uses to calculate projected pharmacy rebates.
- 4. Were the "Projected Rebates" noted in the chart on page 4 of the memorandum derived from the figures contained in the chart on page 31?
- 5. In the response to Question 8 of Objection 1, BCBSVT states that "pharmacy rebates continue to be lower than expected" and that RBC may be negatively impacted as a result. Please explain why pharmacy rebates "continue" to be lower than expected and estimate the impact on premiums of this phenomenon.

- 4. Please provide additional detail regarding all facilities for which BCBSVT "adjusted projected increases based on recent information from the hospitals" as described in the actuarial memorandum.
- 5. Please provide the 2022 experience in the exhibit "Insured Large Group Experience" split into active and Medicare Secondary lives.
- 6. In the exhibit "Calculation of the Manual Rate (Actives)", claims under the cap of \$120,000 are provided. Please additionally provide the uncapped claims corresponding to this same subset of the experience.
- 7. Provide support for the \$1.50 PMPM assumption for hearing aid costs in 2024.
- 8. Provide a projection of the expected YE 2023 and 2024 RBC ratios.
- 9. Describe any sources of losses to surplus during 2024 that are currently anticipated.
- 10. Please provide additional information regarding the statement, "In conferring with our medical directors, there is evidence that the lack of access to care, loss of coverage, and reduced provider capacity may have suppressed mental health utilization in 2021."
- 11. For both facility and non-mental health professional services, the selected trend assumptions reflect a blend of 24- and 48-month regressions. Given that the 24-month regressions effectively compare the second wave of COVID-19 to experience from 2022, provide further justification for the assumption that they reflect a utilization trend that will continue into the future.
- 12. Please provide historical allowed cost for pharmaceuticals processed through the Medical Benefit by incurral month.
- 13. Section 4.1.3 of the actuarial memorandum shows the overall medical trend being developed from a Facility utilization trend of 2.4%. However, Section 4.1.2.1 appears to indicate that a utilization trend of 1.3% is intended. Please clarify.