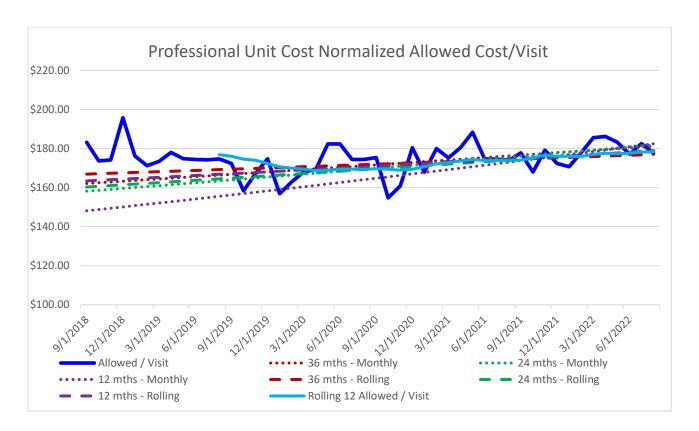

## **Questions:**

- 1. The memorandum indicates that unit cost trends for budget-impacted facilities will vary significantly between CY2023 and CY2024. However, it also states that "the GMCB will approve hospital budgets for October 1, 2023, and October 1, 2024, that support identical commercial increases as those approved for October 1, 2022." The statement regarding adjustments for adjustments based on recent information was withdrawn in your prior response. Please provide further detail regarding the assumed unit cost increases for budget-impacted hospitals.
- 2. Please provide the parameters (auto-regressive and seasonality) of the Holt-Winters models used in setting the facility and professional trends (48-, 24-, and 18-month).
- 3. Please provide the number of professional visits PMPM by month from September 2018 through August 2022, consistent with the population used to population exhibit 2B, separated between PCP and non-mental health other professional.