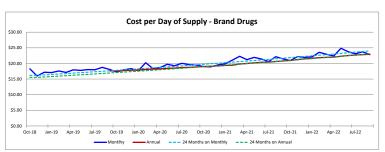

- 4. Please provide additional detail regarding all facilities for which BCBSVT "adjusted projected increases based on recent information from the hospitals" as described in the actuarial memorandum.
- 5. Please provide the 2022 experience in the exhibit "Insured Large Group Experience" split into active and Medicare Secondary lives.
- 6. In the exhibit "Calculation of the Manual Rate (Actives)", claims under the cap of \$120,000 are provided. Please additionally provide the uncapped claims corresponding to this same subset of the experience.
- 7. Provide support for the \$1.50 PMPM assumption for hearing aid costs in 2024.
- 8. Provide a projection of the expected YE 2023 and 2024 RBC ratios.
- 9. Describe any sources of losses to surplus during 2024 that are currently anticipated.
- 10. Please provide additional information regarding the statement, "In conferring with our medical directors, there is evidence that the lack of access to care, loss of coverage, and reduced provider capacity may have suppressed mental health utilization in 2021."
- 11. For both facility and non-mental health professional services, the selected trend assumptions reflect a blend of 24- and 48-month regressions. Given that the 24-month regressions effectively compare the second wave of COVID-19 to experience from 2022, provide further justification for the assumption that they reflect a utilization trend that will continue into the future.
- 12. Please provide historical allowed cost for pharmaceuticals processed through the Medical Benefit by incurral month.
- 13. Section 4.1.3 of the actuarial memorandum shows the overall medical trend being developed from a Facility utilization trend of 2.4%. However, Section 4.1.2.1 appears to indicate that a utilization trend of 1.3% is intended. Please clarify.