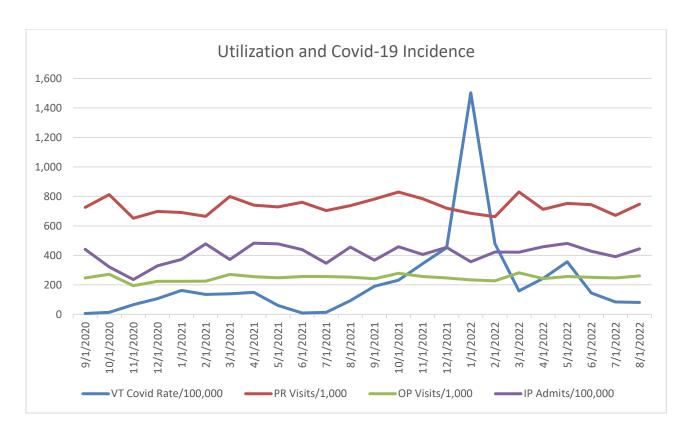

- 4. Please provide additional detail regarding all facilities for which BCBSVT "adjusted projected increases based on recent information from the hospitals" as described in the actuarial memorandum.
- 5. Please provide the 2022 experience in the exhibit "Insured Large Group Experience" split into active and Medicare Secondary lives.
- 6. In the exhibit "Calculation of the Manual Rate (Actives)", claims under the cap of \$120,000 are provided. Please additionally provide the uncapped claims corresponding to this same subset of the experience.
- 7. Provide support for the \$1.50 PMPM assumption for hearing aid costs in 2024.
- 8. Provide a projection of the expected YE 2023 and 2024 RBC ratios.
- 9. Describe any sources of losses to surplus during 2024 that are currently anticipated.
- 10. Please provide additional information regarding the statement, "In conferring with our medical directors, there is evidence that the lack of access to care, loss of coverage, and reduced provider capacity may have suppressed mental health utilization in 2021."
- 11. For both facility and non-mental health professional services, the selected trend assumptions reflect a blend of 24- and 48-month regressions. Given that the 24-month regressions effectively compare the second wave of COVID-19 to experience from 2022, provide further justification for the assumption that they reflect a utilization trend that will continue into the future.
- 12. Please provide historical allowed cost for pharmaceuticals processed through the Medical Benefit by incurral month.
- 13. Section 4.1.3 of the actuarial memorandum shows the overall medical trend being developed from a Facility utilization trend of 2.4%. However, Section 4.1.2.1 appears to indicate that a utilization trend of 1.3% is intended. Please clarify.