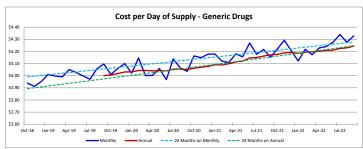

- 4. Please provide additional detail regarding all facilities for which BCBSVT "adjusted projected increases based on recent information from the hospitals" as described in the actuarial memorandum.
- 5. Please provide the 2022 experience in the exhibit "Insured Large Group Experience" split into active and Medicare Secondary lives.
- 6. In the exhibit "Calculation of the Manual Rate (Actives)", claims under the cap of \$120,000 are provided. Please additionally provide the uncapped claims corresponding to this same subset of the experience.
- 7. Provide support for the \$1.50 PMPM assumption for hearing aid costs in 2024.
- 8. Provide a projection of the expected YE 2023 and 2024 RBC ratios.
- 9. Describe any sources of losses to surplus during 2024 that are currently anticipated.
- 10. Please provide additional information regarding the statement, "In conferring with our medical directors, there is evidence that the lack of access to care, loss of coverage, and reduced provider capacity may have suppressed mental health utilization in 2021."
- 11. For both facility and non-mental health professional services, the selected trend assumptions reflect a blend of 24- and 48-month regressions. Given that the 24-month regressions effectively compare the second wave of COVID-19 to experience from 2022, provide further justification for the assumption that they reflect a utilization trend that will continue into the future.
- 12. Please provide historical allowed cost for pharmaceuticals processed through the Medical Benefit by incurral month.
- 13. Section 4.1.3 of the actuarial memorandum shows the overall medical trend being developed from a Facility utilization trend of 2.4%. However, Section 4.1.2.1 appears to indicate that a utilization trend of 1.3% is intended. Please clarify.