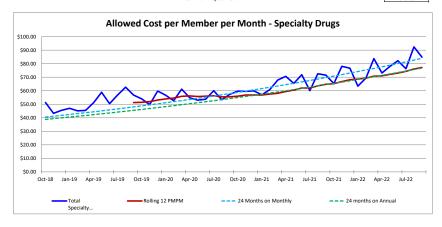

## **Questions:**

- 1. On page 31 of BCBSVT's actuarial memorandum, there is a chart calculating the "Total Trend for Drugs Eligible for rebates".
  - a. Please clarify whether the dollar amounts in the column labeled "Experience Period Allowed Charges" represent spending in the specified drug categories before or after rebates.
  - b. Is the column labeled "Projected Allowed Charges after Contract Changes" an estimate of drug spending during the projection period after rebates?
  - c. What is meant by "Contract Changes"? Does "Contract Changes" include anything other than pharmacy rebates? If so, please provide a list of all items in the category of "Contract Changes".
- 2. Please provide the premium impact of the "contract changes" to the projected allowed charges shown in the chart on page 31.
- 3. Please provide the experience period rebates referenced on page 30 of the memorandum that BCBSVT uses to calculate projected pharmacy rebates.
- 4. Were the "Projected Rebates" noted in the chart on page 4 of the memorandum derived from the figures contained in the chart on page 31?
- 5. In the response to Question 8 of Objection 1, BCBSVT states that "pharmacy rebates continue to be lower than expected" and that RBC may be negatively impacted as a result. Please explain why pharmacy rebates "continue" to be lower than expected and estimate the impact on premiums of this phenomenon.