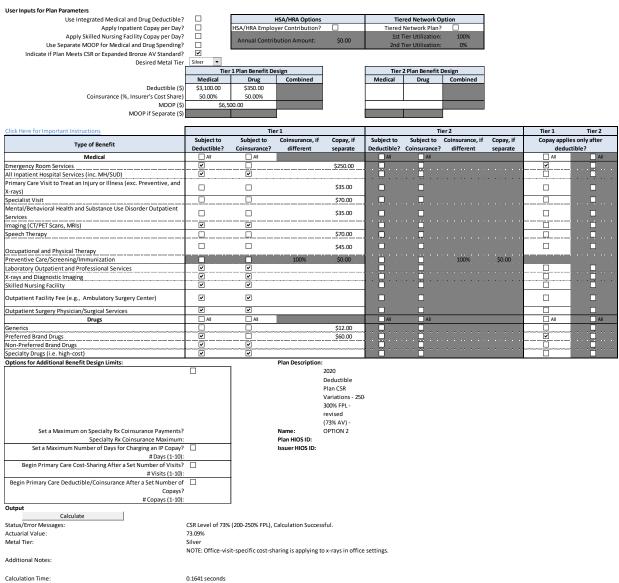

# **Amendment Letter**

Submitted Date: 06/10/2019

Comments:

MVP has updated the Silver 2 73% CSR Plan to incorporate a change to the deductible and MOOP. This change was required to comply with federal guidelines that the 73% CSR plan must be at least 2% higher AV than the base benefit.