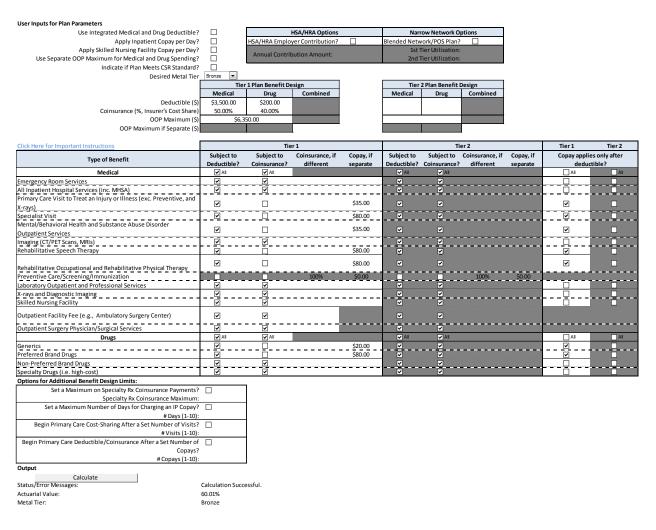

|                |
|                           | Plan PMPM            | \$138.77            | \$38.17             | \$176.95         |                 |                |
|                           | Actuarial Value      | 59.5%               | 65.4%               | 60.6%            |                 |                |
|                           |                      |                     |                     |                  |                 |                |



### 3. Bronze Deductible

### AV from AVC = 60.0%

Adjustments = Wakely pricing model at \$300 Deductible / Wakely pricing model at \$200 Deductible x HDHP Model with drug adjustments / HDHP Model without drug adjustments = 59.5%/60.0% x 61.5%/59.5% = 1.025Adjusted AV = 60.0% x 1.025 = 61.5%

### AVC Screen Shot:





# 3. Bronze Deductible, Continued

HDHP Model – Without Prescription Drug Adjustments:

| Inputs            |                      |                     |                      |                    |                     |            |
|-------------------|----------------------|---------------------|----------------------|--------------------|---------------------|------------|
| Enter va          | lues in the blue cel | lls below, choose d | a setting option fro | om the drop dowi   | n box, and press 'C | alculate'. |
| Press '0          | Calculate' anytime   | an input or dropo   | lown selection is c  | hanged.            |                     |            |
| Note              | that the model ru    | n-time will vary bo | used on the compl    | uters processing s | peed.