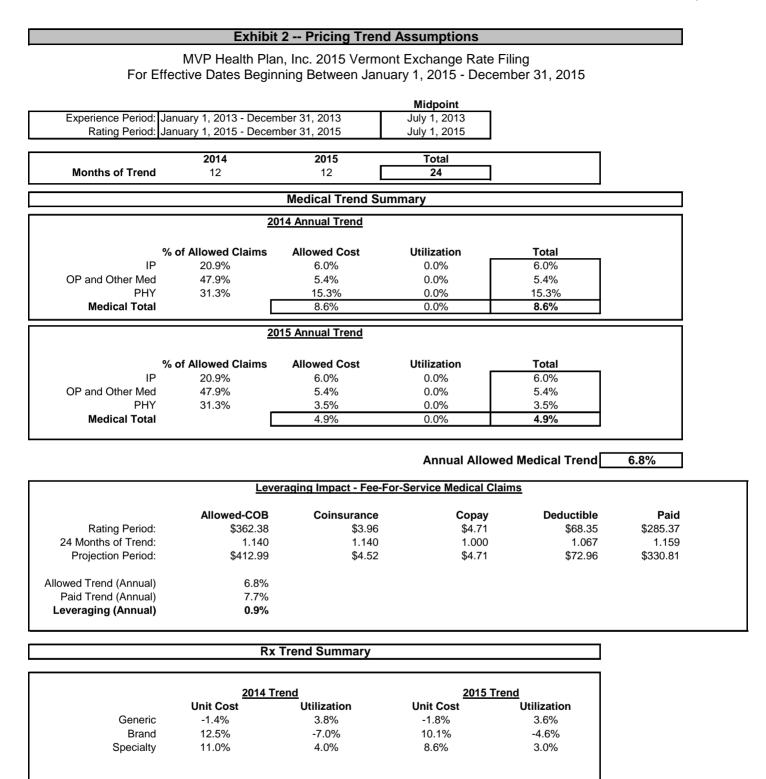

17. There are currently 2,371 policyholders and 4,798 covered lives in MVP's 2014 exchange plans. MVP estimates it will have approximately the same membership in 2015. <u>MVP's Rate Development</u>

18. MVP developed its 2015 exchange rates utilizing paid claims from its small group EPO, small group PPO, small group HMO, small group HDHP<sup>7</sup> and individual indemnity books of business from January 1, 2013 through December 31, 2013, with payment through March 31, 2014 (the "experience period"). Exhibit 1 at 59.

<sup>&</sup>lt;sup>8</sup> In the most basic terms, trend refers to the change in cost of healthcare and consists of utilization (frequency of use of the product or service) and unit cost.

20. MVP developed its medical trend applying a 0.0% utilization trend assumption and an assumed unit cost that reflects actual and estimated increases from MVP's provider network. Exhibit 1 at 70.

21. Rather than using MVP's historical data to calculate its pharmacy trend, MVP's new pharmacy benefit manager (PBM), CVS Caremark, supplied MVP with a 9.0% estimate of expected changes to pharmacy costs and prescription drug utilization based on national data. Exhibit 1 at 70.

To arrive at its prescription drug trend, MVP used annual pharmacy trend factors split by generic, brand and specialty drugs based on national data provided by its new pharmacy benefit manager, CVS Caremark. TR at 112-14. According to MVP, it appropriately relied on its vendor's "expertise of what the pharmacy market will look like in 2015 and 2014." TR at 38.

#### *Id.* at 114, 112.

Lee testified that L&E examined three years of historical pharmacy trend data as a "first pass" at determining whether MVP's proposed trend was reasonable, and concluded that due to factors such as the generic dispensing rate, drugs losing patents, and the change in pharmacy vendors, the historic data was not indicative of the future trend. Absent state-specific data, L&E reasoned that BCBSVT's 8.4% pharmacy trend – which L&E examined as part of its actuarial review of BCBSVT's 2015 exchange filing – "was the best source to go with." TR at 111-15; Exhibit 8 at 5.

The HCA's actuary, Donna Novak, agrees that MVP should not have solely relied on the national pharmacy trend data provided by its new PBM. TR at 144 ("The least accurate is using national data, national reports put out by consulting firms or PBMs.") Noting there is "a range of methodologies by which to calculate trend," Novak utilized a blend of weighted historic trend data and proposed trend, and concluded that using her methodology, the rate increase would be reduced by one-half of a percentage point. Exhibit 9 at 9-11.